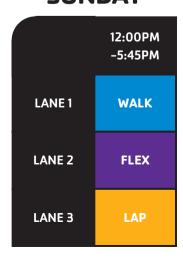

WATER<br>FITNESS  |
| LANE 2 | FLEX              | WATER<br>FITNESS   | WATER<br>FITNESS    | WALK &<br>ATRIUM MC | FLEX                | COMM.<br>ARTHRITIS  | FLEX               | WATER<br>FITNESS  |
| LANE 3 | LAP               | WALK               | WALK                | LAP                 | LAP                 | WALK                | LAP                | WATER<br>FITNESS  |

## **FRIDAY**

|        | 7:00AM-<br>8:00AM | 8:00AM-<br>10:00AM | 10:00AM<br>-4:00PM |
|--------|-------------------|--------------------|--------------------|
| LANE 1 | WALK              | WATER<br>FITNESS   | WALK               |
| LANE 2 | FLEX              | WATER<br>FITNESS   | FLEX               |
| LANE 3 | LAP               | WALK               | LAP                |

## **SATURDAY**



### **SUNDAY**