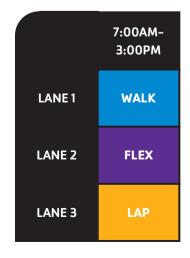

LK               | WATER<br>FITNESS  |
| LANE 2 | FLEX              | WATER<br>FITNESS   | WATER<br>FITNESS    | WALK &<br>ATRIUM MC | FLEX                | COMM.<br>ARTHRITIS  | FLEX               | WATER<br>FITNESS  |
| LANE 3 | LAP               | WALK               | WALK                | LAP                 | LAP                 | WALK                | LAP                | WATER<br>FITNESS  |

## **FRIDAY**

|        | 7:00AM-<br>8:00AM | 8:00AM-<br>10:00AM | 10:00AM<br>-4:00PM |
|--------|-------------------|--------------------|--------------------|
| LANE 1 | WALK              | WATER<br>FITNESS   | WALK               |
| LANE 2 | FLEX              | WATER<br>FITNESS   | FLEX               |
| LANE 3 | LAP               | WALK               | LAP                |

## **SATURDAY**



### **SUNDAY**